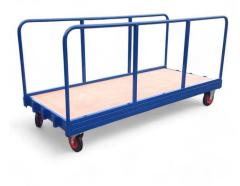

## HD Timber Board Trolley 500kg Capacity

## Product code: SKTMT2200X1000

A heavy duty board trolley designed to move timber sheets, panels and sheet material loads of up to 500kg. Ideal for trade use in busy settings.

- · Carries timber boards and panels up to 500kg
- Large flat platform keeps sheet materials stable during transit
- Easy to steer with 200mm castors (2 fixed, 2 swivel)
- Versatile 5 different positions for the support rails

| Overall Size (L x W x H) | 1500 x 700 x 1500                    |
|--------------------------|--------------------------------------|
| Board Size               | 2200 x 1000                          |
| Board Load Depth         | 430                                  |
| Castors                  | 200mm rubber tyre (2 fixed 2 swivel) |
| Brand                    | BIL Group                            |
| Load Capacity (kg)       | 500                                  |