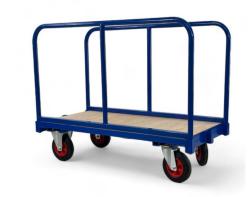

## **Timber Board & Panel Trolley – 450kg Capacity**

Product code: SKTMT1200X600

A strong and reliable board trolley designed for transporting timber panels, sheet material and large boards with ease.

- Handle heavy loads confidently 450kg capacity
- Holds boards upright in an open design for easy access
- Reduces strain smooth movement via the rubber tyre castors
- Ideal for workshops, warehouses and trade counters

| Overall Size (L x W x H) | 1500 x 700 x 1500                    |
|--------------------------|--------------------------------------|
| Board Size               | 1200 x 600                           |
| Board Load Depth         | 430                                  |
| Castors                  | 200mm rubber tyre (2 fixed 2 swivel) |
| Brand                    | BIL Group                            |
| Load Capacity (kg)       | 450                                  |