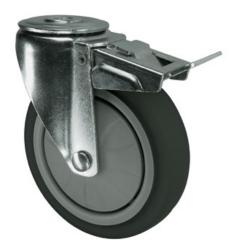

## Thermoplastic Rubber on nylon Bolt Hole Swivel Castor Brake 75mm 80kg load

## Product code: V72V075TRJB12

Pressed steel swivel castor with a 12mm bolt hole fixing fitted with grey thermoplastic rubber on nylon centred wheel with ball journal bearing and total lock brake. Wheel diameter 75mm, tread width 30mm, overall height 102mm. Load capacity 80kg.

| Diameter (mm)            | 75                                                                              |
|--------------------------|---------------------------------------------------------------------------------|
| Castor Type              | Swivel                                                                          |
| Fixing Option            | Bolt Hole                                                                       |
| Height (mm)              | 102                                                                             |
| Wheel Material           | Rubber on Nylon                                                                 |
| Colour / Shore Hardness  | Grey Thermoplastic Rubber Tyre on Nylon Rim with Grey Threadguard / 85° Shore A |
| Temperature Resistance   | -20°C to +60°C                                                                  |
| Bearing Type             | Ball                                                                            |
| Load Capacity (kg)       | 80                                                                              |
| Tread width (mm)         | 30                                                                              |
| Swivel Radius (mm)       | 106                                                                             |
| Head Dia (mm)            | 62                                                                              |
| To Suit Fixing Bolt (mm) | 12                                                                              |
| Fork Thickness (mm)      | 2.5                                                                             |
| Brand                    | Varley                                                                          |