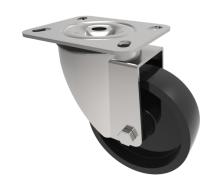

## Thermoplastic Plate Swivel Castor 100mm 200kg Load

Product code: BZXM100TP3TF

| Diameter (mm)            | 100                                          |
|--------------------------|----------------------------------------------|
| Fixing Option            | Plate                                        |
| Castor Type              | Swivel                                       |
| Plate Size (mm)          | 100 x 85                                     |
| Hole Centres (mm)        | 80/75 x 60/45                                |
| To Suit Fixing Bolt (mm) | 8                                            |
| Height (mm)              | 128                                          |
| Bearing Type             | PTFE Bush                                    |
| Swivel Radius (mm)       | 92                                           |
| Wheel Material           | Ditherm                                      |
| Colour / Shore Hardness  | Black High Temperature Ditherm Thermoplastic |
| Temperature Resistance   | -40 °C to +280 °C                            |
| Load Capacity (kg)       | 200                                          |
| Tread (mm)               | 30                                           |
| Top Plate Thickness (mm) | 2.5                                          |
| Fork Thickness (mm)      | 2.5                                          |