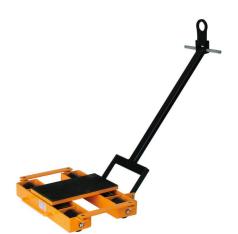

## **Steerable Machinery Skate 12tonne**

## Product code: SKSTSK12

A steerable skate for moving heavy machinery and rated for equipment loads of up to 12tonne (12,000kg).

- Helps to protect the floor via the large diameter rollers
- Load slippage risk is reduced via the rubber non-slip pad
- Easy to steer around tight bends due to the high quality thrust bearing under the platform
- Easier to manoeuvre due to the one metre draw bar
- Combine with the 1<u>2tonne adjustable skate</u> to double the total load rating to 24tonne
- Other load ratings available. Also compatible with 6 & 24tonne adjustable skates.

Please note: The finish colour supplied may differ from that illustrated.

| Load capacity            | 12000Kg        |
|--------------------------|----------------|
| Height                   | 115mm          |
| Width                    | 640mm          |
| Length                   | 670mm          |
| Weight                   | 66Kg           |
| Roller size Diameter x W | 83mm x 85mm    |
| Load plate area length   | 390mm          |
| Load plate area width    | 215mm          |
| Number of rollers        | 8              |
| Roller type              | Steel          |
| Skate/jack type          | Machine skates |