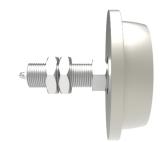

## **Steel Radiused Flanged 55mm 'I' Beam Wheel** with M16 Axle 160kg

Product code: SSAR5525BJ

Flanged steel radiused wheel with ball bearings and steel axle. Wheel diameter 55mm, outer flange 70mm, tread width 25mm, hub length 35mm. Axle M16, Load capacity 160kg. Suitable for use with ( RSC ) Rolled steel channels.

| Wheel Material          | Steel             |
|-------------------------|-------------------|
| Diameter (mm)           | 55                |
| Flanged Diameter (mm)   | 70                |
| Tread (mm)              | 25                |
| Total Width (mm)        | 35                |
| Bore Size (mm)          | 12                |
| Bearing Type            | Ball              |
| Nut Width               | 10                |
| Thread Length (mm)      | 40                |
| Axle Size               | M16               |
| Load Capacity (kg)      | 160               |
| Colour / Shore Hardness | Steel             |
| Temperature Resistance  | -30 °C to +120 °C |