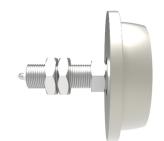

## Steel Radiused Flanged 175mm 'l' Beam Wheel with M36 Axle 1500kg

Product code: SSAR17535BJ

Flanged steel radiused wheel with ball bearings and steel axle. Wheel diameter 175mm, outer flange 200mm, tread width 35mm, hub length 50mm. Axle M36, Load capacity 1500kg. Suitable for use with ( RSC ) Rolled steel channels.

| Wheel Material          | Steel             |
|-------------------------|-------------------|
| Diameter (mm)           | 175               |
| Flanged Diameter (mm)   | 200               |
| Tread (mm)              | 35                |
| Total Width (mm)        | 50                |
| Bore Size (mm)          | 30                |
| Bearing Type            | Ball              |
| Nut Width               | 20                |
| Thread Length (mm)      | 73                |
| Axle Size               | M36               |
| Load Capacity (kg)      | 1500              |
| Colour / Shore Hardness | Steel             |
| Temperature Resistance  | -30 °C to +120 °C |