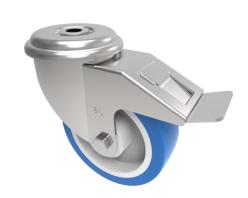

## Stainless Steel Blue Polyurethane Nylon Bolt Hole Swivel Castor Brake 200mm 700kg Load

Product code: SSMM200ENPBH16SWB

Grade 304 Pressed stainless steel swivel castor with a 16mm bolthole fitted with a 82 shore A blue polyurethane tyre on white nylon centred wheel with a plain bore and total lock brake, 200mm wheel diameter, 50mm tread width, 235mm overall height, with a load capacity of 700kgs.

| Diameter (mm)            | 200                                        |
|--------------------------|--------------------------------------------|
| Fixing Option            | Bolt Hole                                  |
| Castor Type              | Swivel with Total Lock Brake               |
| Height (mm)              | 235                                        |
| Wheel Material           | Polyurethane on Nylon                      |
| Colour / Shore Hardness  | Blue Polyurethane on NylonRim / 82 Shore A |
| Bearing Type             | Plain                                      |
| Tread (mm)               | 50                                         |
| Fork Thickness (mm)      | 3                                          |
| To Suit Fixing Bolt (mm) | 16                                         |
| Load Capacity (kg)       | 700                                        |
| Temperature Resistance   | -30 °C TO +60 °C                           |
| Head Dia (mm)            | 115                                        |
| Swivel Radius (mm)       | 167                                        |