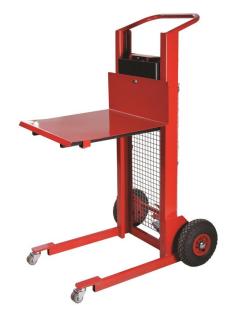

## Product code: SKCST

A range of light-weight and highly manoeuvrable stacker trolleys are available. Both hydraulic and braked-winch models with a safe maximum working load ranging from 150kg to 300kg.

- Strong, lightweight construction
- · Heavy-duty braked winch or hydraulic lifting models
- Supplied with steel platform
- Test certificate supplied
- Choice of colours available on quantity orders please enquire

| Weight                      | 68Kg                   |
|-----------------------------|------------------------|
| Load capacity               | 150Kg, 250Kg, 300kg    |
| Lifting capacity on top     | 150kg                  |
| Lifting capacity on toe     | 150kg                  |
| Lifting range of top        | 325mm - 545mm*         |
| Min loading height with toe | 40mm                   |
| Min loading height toe max  | 140mm                  |
| Lifting range of toe        | 40 - 260mm*            |
| Brand                       | BIL Materials Handling |