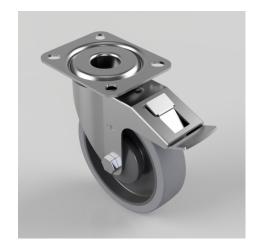

## Soft Grey Rubber Plate Swivel Castor Brake 125mm 120kg Load

## Product code: BZMM125STPRBJSWB

Pressed steel swivel castor with top plate fixing fitted with a 65 shore A grey thermoplastic rubber tyre on grey polypropylene centre wheel with a ball bearing and total lock brake. Wheel diameter 125mm, tread width 32mm, overall height 155mm, top plate 105mm x 85mm, hole centres 80mm x 60mm. Load capacity 120kg. REACH compliant also PAH-Free rubber to confirm to EU-directive 2005/69/EC

| Diameter (mm)            | 125                                                   |
|--------------------------|-------------------------------------------------------|
| Castor Type              | Swivel with Total Lock Brake                          |
| Fixing Option            | Plate                                                 |
| Height (mm)              | 155                                                   |
| Wheel Material           | Rubber on Polypropylene                               |
| Colour / Shore Hardness  | Grey Elastic Rubber on Polypropylene Rim / 65 Shore A |
| Temperature Resistance   | -20 °C TO +60 °C                                      |
| Bearing Type             | Ball                                                  |
| Load Capacity (kg)       | 120                                                   |
| Tread (mm)               | 32                                                    |
| Swivel Radius (mm)       | 123                                                   |
| Plate Size (mm)          | 105 X 85                                              |
| Hole Centres (mm)        | 80 X 60                                               |
| Top Plate Thickness (mm) | 2.5                                                   |
| Fork Thickness (mm)      | 2                                                     |
| To Suit Fixing Bolt (mm) | 8                                                     |