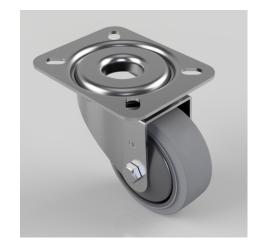

## Soft Grey Rubber Plate Swivel Castor 80mm 90kg Load

## Product code: BZRMM80STPRBJ

Pressed steel swivel castor with top plate fixing fitted with a 65 shore A grey thermoplastic rubber tyre on grey polypropylene centre wheel with ball bearing. Wheel diameter 80mm, tread width 32mm, overall height 100mm, top plate 105mm x 85mm, hole centres 80mm x 60mm or 72mm x 52mm Load capacity 90kg. REACH compliant also PAH-Free rubber to confirm to EU-directive 2005/69/EC

| Diameter (mm)            | 80                                                    |
|--------------------------|-------------------------------------------------------|
| Castor Type              | Swivel                                                |
| Fixing Option            | Plate                                                 |
| Height (mm)              | 100                                                   |
| Wheel Material           | Rubber on Polypropylene                               |
| Colour / Shore Hardness  | Grey Elastic Rubber on Polypropylene Rim / 65 Shore A |
| Temperature Resistance   | -20 °C TO +60 °C                                      |
| Bearing Type             | Ball                                                  |
| Load Capacity (kg)       | 90                                                    |
| Tread (mm)               | 32                                                    |
| Swivel Radius (mm)       | 74                                                    |
| Plate Size (mm)          | 105 X 85                                              |
| Hole Centres (mm)        | 80/72 x 60/52                                         |
| Top Plate Thickness (mm) | 2.5                                                   |
| Fork Thickness (mm)      | 2                                                     |
| To Suit Fixing Bolt (mm) | 8                                                     |