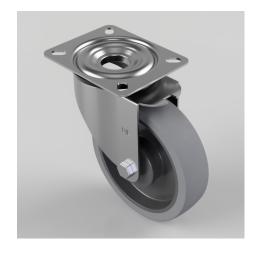

## Soft Grey Rubber Plate Swivel Castor 160mm 200kg Load

## Product code: BZMM160STPRBJ

Pressed steel swivel castor with top plate fixing fitted with a 65 shore A grey thermoplastic rubber tyre on grey polypropylene centre wheel with single ball bearing with retaining caps. Wheel diameter 160mm, tread width 40mm, overall height 195mm, top plate 135mm x 110mm, hole centres 105mm x 80mm. Load capacity 200kg. REACH compliant also PAH-Free rubber to confirm to EU-directive 2005/69/EC

| Diameter (mm)            | 160                                                   |
|--------------------------|-------------------------------------------------------|
| Castor Type              | Swivel                                                |
| Fixing Option            | Plate                                                 |
| Height (mm)              | 195                                                   |
| Wheel Material           | Rubber on Polypropylene                               |
| Colour / Shore Hardness  | Grey Elastic Rubber on Polypropylene Rim / 65 Shore A |
| Temperature Resistance   | -20 °C TO +60 °C                                      |
| Bearing Type             | Ball                                                  |
| Load Capacity (kg)       | 200                                                   |
| Tread (mm)               | 40                                                    |
| Swivel Radius (mm)       | 133                                                   |
| Plate Size (mm)          | 135 x 110                                             |
| Hole Centres (mm)        | 105 x 80                                              |
| Top Plate Thickness (mm) | 2.5                                                   |
| Fork Thickness (mm)      | 2.5                                                   |
| To Suit Fixing Bolt (mm) | 10                                                    |