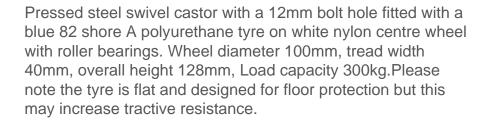

## Soft Blue Polyurethane Nylon Bolt Hole Swivel Castor 100mm 300kg Load

Product code: BZH100ENPBBH12

| Diameter (mm)            | 100                                        |
|--------------------------|--------------------------------------------|
| Castor Type              | Swivel                                     |
| Fixing Option            | Bolt Hole                                  |
| Height (mm)              | 128                                        |
| Wheel Material           | Polyurethane on Nylon                      |
| Colour / Shore Hardness  | Blue Polyurethane on NylonRim / 82 Shore A |
| Temperature Resistance   | -30 °C TO +60 °C                           |
| Bearing Type             | Roller                                     |
| Load Capacity (kg)       | 300                                        |
| Tread (mm)               | 40                                         |
| Swivel Radius (mm)       | 90                                         |
| Head Dia (mm)            | 76                                         |
| Fork Thickness (mm)      | 4                                          |
| To Suit Fixing Bolt (mm) | 12                                         |