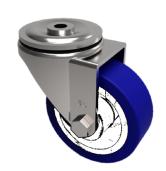

## Soft Blue Polyurethane Nylon Bolt Hole Swivel Castor 100mm 300kg Load

Product code: BZH100ENPBBH12

| Diameter (mm)            | 100                                        |
|--------------------------|--------------------------------------------|
| Castor Type              | Swivel                                     |
| Fixing Option            | Bolt Hole                                  |
| Height (mm)              | 128                                        |
| Wheel Material           | Polyurethane on Nylon                      |
| Colour / Shore Hardness  | Blue Polyurethane on NylonRim / 82 Shore A |
| Temperature Resistance   | -30 °C TO +60 °C                           |
| Bearing Type             | Roller                                     |
| Load Capacity (kg)       | 300                                        |
| Tread (mm)               | 40                                         |
| Swivel Radius (mm)       | 90                                         |
| Head Dia (mm)            | 76                                         |
| Fork Thickness (mm)      | 4                                          |
| To Suit Fixing Bolt (mm) | 12                                         |