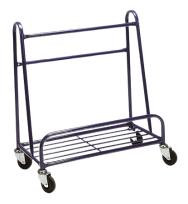

## Single Side Board Trolley 150kg Load Rated

## Product code: BEDBT101

A basic board trolley for light duty applications and load rated to 150kg. This model is suitable for product with 140mm depth or less and is fitted with four 125mm rubber tyre castors which are all swivel.

| Basket Size (L x W x H)  | N/A                            |
|--------------------------|--------------------------------|
| Overall Size (L x W x H) | 860 x 520 x 972                |
| Board Size               | 2440 x 1220                    |
| Board Load Depth         | 140                            |
| Castors                  | 125mm rubber tyre (all swivel) |
| Load capacity            | 150Kg                          |