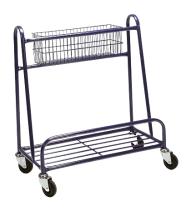

## Single Side Board Trolley 150kg Load Rated (With Basket)

Product code: BEDBT102

A basic board trolley for light duty applications and load rated to 150kg. This model is suitable for product with 140mm depth or less and is fitted with four 125mm rubber tyre castors which are all swivel. This model also comes with a fitted basket for storing tools or documents.

| Basket Size (L x W x H)  | 590 x 200 x 200                |
|--------------------------|--------------------------------|
| Overall Size (L x W x H) | 860 x 520 x 972                |
| Board Size               | 2440 x 1220                    |
| Board Load Depth         | 140                            |
| Castors                  | 125mm rubber tyre (all swivel) |
| Load capacity            | 150Kg                          |