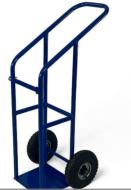

## Single Cylinder Trolley

## Product code: SKCTSC200R

Overall Dimensions SWL: 150 Kg Finish: Powder coated Blue RAL 5010 Weight: 13 Kg Drop bar to retain bottles in transit

| Max Cylinder Diameter    | 240               |
|--------------------------|-------------------|
| Number of Cylinders      | 1                 |
| Overall Size (H x W x D) | 1010 x 140 x -    |
| Castors                  | N/A               |
| Wheels                   | 200mm rubber tyre |
| Specialism               | Cylinder Trolleys |
| Wheel Material           | Solid Rubber      |
| Handle Type              | U-Loop            |