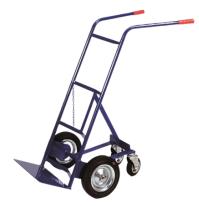

## **Single Gas Bottle Trolley & Support Castors**

## Product code: BECYH103

This gas bottle trolley will move single cylinders of between 140mm to 380mm diameter.

- Extra support and control with the 2 x 125mm swivel castors
- Large, sturdy rubber tyres on 2 steel wheels
- Added security fitted with chain to prevent toppling
- Reduces fatigue fitted with comfort grips on both handles

| Max Cylinder Diameter    | 140 - 380                  |
|--------------------------|----------------------------|
| Number of Cylinders      | 1                          |
| Overall Size (H x W x D) | 1410 x 600 x 220           |
| Castors                  | 125mm rubber tyre (swivel) |
| Wheels                   | 250mm rubber tyre          |
| Specialism               | Cylinder Trolleys          |
| Handle Type              | Twin Grip                  |
| Wheel Material           | Rubber on Steel            |