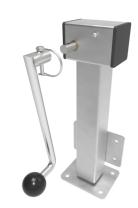

## **Side Winding Jacking Unit With Removable Handle**

**Product code: JAZXHRH** 

New design side winding jacking unit with removable handle. Maximum lift of 200mm with a welded castor plate 138mm x 110mm with hole centres 105mm x 80mm please note the maximum Load for the unit is capacity 1000kg if you are fitting castors then please note Jacking castors are rated on a different principal to other castors and we recommend the total lifted load is divided over just 2 jacking units. for other dimensions please refer to the BIL catalogue or request a drawing. Jacking Unit only

| Castor Type         | Jacking Unit only |
|---------------------|-------------------|
| Lifting Stroke (mm) | 200               |
| Handle Option       | Removable         |