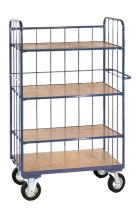

## **Shelf Trolley With Two Internal Shelves 500kg Load Rated**

**Product code: BEHST302** 

Our open sided high rise shelf trolley complete with two floating plywood shelves with a plywood base. This model has an overall height of 1760mm and width of 1000mm. The shelves are equally spaced apart but can this can be changed on request. Fitted with 200mm castors with roller bearing for ease of movement. This trolley also comes with a 500kg load rating.

| Number of Shelves        | 2                                    |
|--------------------------|--------------------------------------|
| Shelf Height             | 560 & mp; 1180 from platform         |
| Platform Size (L X W)    | 1000 x 610                           |
| Overall Size (H x W x D) | 1000 x 620 x 1760                    |
| Ends or Sides            | Steel rod                            |
| Castors                  | 200mm rubber tyre (2 fixed 2 swivel) |
| Load capacity            | 500Kg                                |