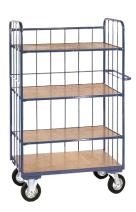

## **Shelf Trolley With Three Internal Shelves 500kg Load Rated**

**Product code: BEHST303** 

Our open sided high rise shelf trolley complete with three floating plywood shelves with a plywood base. This model has an overall height of 1760mm and width of 1000mm. The shelves are equally spaced apart but can this can be changed on request. Fitted with 200mm castors with roller bearing for ease of movement. This trolley also comes with a 500kg load rating.

| Number of Shelves        | 3                                    |
|--------------------------|--------------------------------------|
| Shelf Height             | 350, 715 & amp; 1065 from platform   |
| Platform Size (L X W)    | 1000 x 610                           |
| Overall Size (H x W x D) | 1000 x 620 x 1760                    |
| Ends or Sides            | Steel rod                            |
| Castors                  | 200mm rubber tyre (2 fixed 2 swivel) |
| Load capacity            | 500Kg                                |