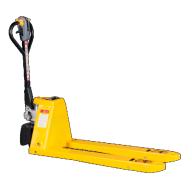

## Semi-Electric Pallet Truck, 2000kg Load Rating

## Product code: SKSEPT2000

Being battery operated, this semi-electric motorised pallet truck is ideal for easily lifting and moving heavy objects within warehouses, factories, manufacturing plants and more. Plus this item has FREE DELIVERY to the UK mainland (excluding Highlands and islands).

- Guaranteed for 12 months
- Heavy duty 2000kg load capacity
- Long lasting 3-hour working time on battery (5-hour charge time)
- Useful 2-speed control max 3.5kmh (2.17mph)

| Load capacity        | 2000kg                 |
|----------------------|------------------------|
| Battery              | Lithium 48V/10Ah       |
| Charger              | External 2A            |
| Driving Motor        | 48V/1.0KW DC Brushless |
| Fork Length (mm)     | 1140                   |
| Fork Width (mm)      | 550mm                  |
| Lifting Height (mm)  | 115                    |
| Max Fork Height (mm) | 197 ± 2                |
| Min Fork Height (mm) | 82 ± 2                 |
| Total length (mm)    | 1570                   |
| Wheel Material       | Polyurethane           |
| Weight               | 112kg                  |