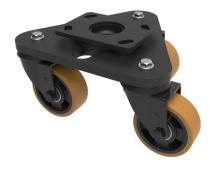

## Scenery Skate Polyurethane Nylon Plate Swivel Castor 125mm 600kg Load

## Product code: BLKSKH125XPNB

Central heavy duty black painted swivel head mounted on a black painted triangular base plate fitted with 3 pressed steel black painted swivel castors fitted with brown polyurethane tyred black nylon centred wheels with roller bearings. Wheel diameter 125mm, tread width 45mm, overall height 192mm. Load capacity 600kg.

| Diameter (mm)            | 125                                          |
|--------------------------|----------------------------------------------|
| Castor Type              | Swivel                                       |
| Fixing Option            | Plate                                        |
| Height (mm)              | 189                                          |
| To Suit Fixing Bolt (mm) | 12                                           |
| Bearing Type             | Roller                                       |
| Swivel Radius (mm)       | 228                                          |
| Wheel Material           | Polyurethane on Nylon                        |
| Colour / Shore Hardness  | Brown Polyurethane on Nylon Rim / 96 Shore A |
| Tread (mm)               | 40                                           |
| Temperature Resistance   | -20 °C TO +80 °C                             |
| Load Capacity (kg)       | 600                                          |
| Plate Size (mm)          | 150 x 110                                    |
| Hole Centres (mm)        | 105/121 x 80/59                              |