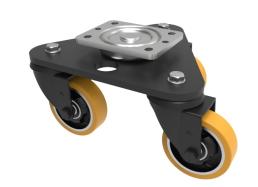

## Scenery Skate Polyurethane Cast Iron Plate Swivel Castor 50mm 270kg Load

Product code: BLKSKM50PTBJ

Central medium duty whit zinc plated swivel head, mounted on a black painted triangular base plate fitted with 3 pressed steel black painted swivel castors fitted with 50mm polyurethane tyre steel centred wheels with ball bearings. Overall height 109mm, Plate size 138mm x 109mm, hole centres 105 x 75/80mm, Load capacity 270kg.

| Diameter (mm)            | 50                                               |
|--------------------------|--------------------------------------------------|
| Castor Type              | Swivel                                           |
| Fixing Option            | Plate                                            |
| Height (mm)              | 111                                              |
| To Suit Fixing Bolt (mm) | 10                                               |
| Bearing Type             | Ball                                             |
| Swivel Radius (mm)       | 180                                              |
| Wheel Material           | Polyurethane on Cast Iron                        |
| Colour / Shore Hardness  | Brown Polyurethane on Cast Iron Rim / 94 Shore A |
| Tread (mm)               | 35                                               |
| Temperature Resistance   | -20 °C TO +80 °C                                 |
| Load Capacity (kg)       | 270                                              |
| Plate Size (mm)          | 135 x 110                                        |
| Hole Centres (mm)        | 105 x 80/75                                      |