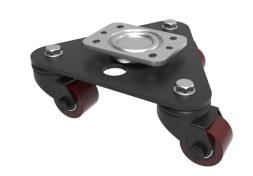

## Scenery Skate Polyurethane Cast Iron Plate Swivel Castor 50mm 270kg Load

Product code: BLKSKL50PTBJLP

Central medium duty white zinc plated swivel head, mounted on a black painted triangular base plate fitted with 3 black painted pressed steel swivel castors fitted with 50mm brown 92 shore A polyurethane tyre steel centred wheels with ball bearings. Overall height 109mm, Mounting Plate size 138 x 109mm, hole centres 105mm x 80mm, Load capacity 270kg.

| Diameter (mm)            | 50                                               |
|--------------------------|--------------------------------------------------|
| Castor Type              | Swivel                                           |
| Fixing Option            | Plate                                            |
| Height (mm)              | 109                                              |
| To Suit Fixing Bolt (mm) | 10                                               |
| Bearing Type             | Ball                                             |
| Swivel Radius (mm)       | 148                                              |
| Wheel Material           | Polyurethane on Cast Iron                        |
| Colour / Shore Hardness  | Brown Polyurethane on Cast Iron Rim / 94 Shore A |
| Tread (mm)               | 35                                               |
| Temperature Resistance   | -20 °C TO +80 °C                                 |
| Load Capacity (kg)       | 270                                              |
| Plate Size (mm)          | 138 x 110                                        |
| Hole Centres (mm)        | 105 x 80                                         |