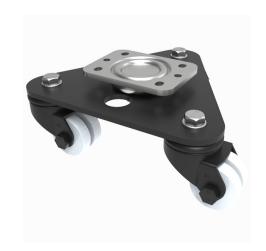

## Scenery Skate Nylon Plate Twin Swivel Castor 50mm 360kg Load

Product code: 2BLKSKM50NY

Central medium duty white zinc plated swivel head, mounted on a black painted triangular base plate fitted with 3 pressed steel black painted swivel castors fitted with 2 X 50mm white nylon wheels with plain bore. Overall height 109mm, Plate size 138 x 109mm, hole centres 105 x 80mm Load capacity 360kg.