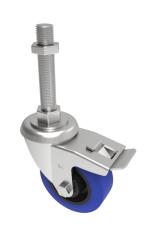

## Rubber Swivel Castor Brake 125mm 250kg Load

Product code: BZEH125RNBSWBM16X200

Pressed steel swivel castor with a M16 x200mm adjustable stem fitted with a blue 75 shore A elastic rubber tyre on a black nylon centred wheel with a roller bearing and total lock brake. Wheel diameter 125mm, tread width 40mm, overall height 155mm,. Load capacity 250kg.

| Bearing Type            | Roller                                |
|-------------------------|---------------------------------------|
| Fixing Option           | Bolt Hole, Stem                       |
| Height (mm)             | 156                                   |
| Castor Material         | Zinc plated                           |
| Castor Type             | Swivel with Total Lock Brake          |
| Swivel Radius (mm)      | 115                                   |
| Load Capacity (kg)      | 250                                   |
| Thread Size             | M16 x 200mm                           |
| Tread (mm)              | 38                                    |
| Diameter (mm)           | 125                                   |
| Wheel Material          | Rubber on Nylon                       |
| Colour / Shore Hardness | Blue Rubber on Nylon Rim / 75 Shore A |
| Fork Thickness (mm)     | 3                                     |
| Temperature Resistance  | -20 °C TO +60 °C                      |
| Head Dia (mm)           | 76                                    |