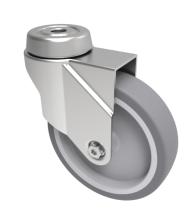

## **Rubber Swivel Castor Bolthole 50mm 50kg**

Product code: SSRA50GRBH10

Grade 304 Stainless steel swivel castor with a 10mm bolt hole fitted with a grey rubber tyred polypropylene centred wheel with plain bore wheel. Wheel diameter 50mm, tread width 24mm, overall height 74mm, Load capacity 50kg.

| Diameter (mm)            | 50                                            |
|--------------------------|-----------------------------------------------|
| Fixing Option            | Bolt Hole                                     |
| Castor Type              | Swivel                                        |
| Height (mm)              | 74                                            |
| Wheel Material           | Rubber on Polypropylene                       |
| Colour / Shore Hardness  | Grey Rubber on Polypropylene Rim / 87 Shore A |
| Bearing Type             | Plain                                         |
| Tread (mm)               | 24                                            |
| Fork Thickness (mm)      | 1.8                                           |
| To Suit Fixing Bolt (mm) | 10                                            |
| Load Capacity (kg)       | 50                                            |
| Temperature Resistance   | -15 °C TO +80 °C                              |
| Head Dia (mm)            | 50                                            |
| Swivel Radius (mm)       | 50                                            |