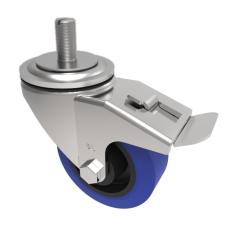

## Rubber Stem Swivel Castor Brake 125mm 250kg Load

## Product code: BZH125RNBSWBST

Pressed steel swivel castor with a 16mm x 30mm stem fixing fitted with a blue 75 shore A elastic rubber tyre on a black nylon centred wheel with a roller bearing and total lock brake. Wheel diameter 125mm, tread width 40mm, overall height 156mm. Load capacity 250kg.

| Diameter (mm)            | 125                                   |
|--------------------------|---------------------------------------|
| Castor Type              | Swivel with Total Lock Brake          |
| Fixing Option            | Stem                                  |
| Height (mm)              | 155                                   |
| Wheel Material           | Rubber on Nylon                       |
| Colour / Shore Hardness  | Blue Rubber on Nylon Rim / 75 Shore A |
| Temperature Resistance   | -20 °C TO +60 °C                      |
| Bearing Type             | Roller                                |
| Load Capacity (kg)       | 250                                   |
| Tread (mm)               | 40                                    |
| Swivel Radius (mm)       | 125                                   |
| Head Dia (mm)            | 76                                    |
| To Suit Fixing Bolt (mm) | M16 X 30                              |