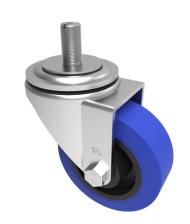

## Rubber Stem Swivel Castor 125mm 250kg Load

Product code: BZH125SRNBJST

Pressed steel swivel castor with a 16mm x 30mm stem fixing fitted with a blue 65 shore A elastic rubber tyre on a black nylon centred wheel with a ball bearing. Wheel diameter 125mm, tread width 36mm, overall height 156mm. Load capacity 250kg. REACH compliant also PAH-Free rubber to confirm to EU-directive 2005/69/EC

| Diameter (mm)            | 125                                           |
|--------------------------|-----------------------------------------------|
| Castor Type              | Swivel                                        |
| Fixing Option            | Stem                                          |
| Height (mm)              | 155                                           |
| Wheel Material           | Rubber on Nylon                               |
| Colour / Shore Hardness  | Blue Elastic Rubber on Nylon Rim / 65 Shore A |
| Temperature Resistance   | -30 °C TO +80 °C                              |
| Bearing Type             | Ball                                          |
| Load Capacity (kg)       | 250                                           |
| Tread (mm)               | 36                                            |
| Swivel Radius (mm)       | 104                                           |
| Head Dia (mm)            | 76                                            |
| To Suit Fixing Bolt (mm) | M16 X 30                                      |