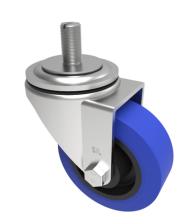

## Rubber Stem Swivel Castor 125mm 250kg Load

Product code: BZH125SRNBST

Pressed steel swivel castor with a 16mm x 30mm stem fixing fitted with a blue 65 shore A elastic rubber tyre on a black nylon centred wheel with a roller bearing. Wheel diameter 125mm, tread width 36mm, overall height 156mm. Load capacity 250kg. REACH compliant also PAH-Free rubber to confirm to EU-directive 2005/69/EC

| Diameter (mm)            | 125                                           |
|--------------------------|-----------------------------------------------|
| Castor Type              | Swivel                                        |
| Fixing Option            | Stem                                          |
| Height (mm)              | 155                                           |
| Wheel Material           | Rubber on Nylon                               |
| Colour / Shore Hardness  | Blue Elastic Rubber on Nylon Rim / 65 Shore A |
| Temperature Resistance   | -30 °C TO +80 °C                              |
| Bearing Type             | Roller                                        |
| Load Capacity (kg)       | 250                                           |
| Tread (mm)               | 36                                            |
| Swivel Radius (mm)       | 104                                           |
| Head Dia (mm)            | 76                                            |
| To Suit Fixing Bolt (mm) | M16 X 30                                      |