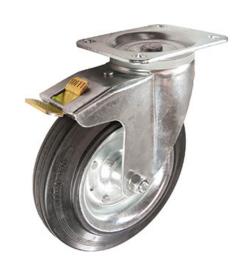

## Rubber on Pressed Steel Plate Swivel Waste Bin Castor Brake 200mm 205kg Load

Product code: V42L200SRRP05

Pressed steel swivel waste bin castor with a top plate fixing fitted with black rubber on pressed steel centred wheel with a roller bearing and total lock brake. Wheel diameter 200mm, tread width 49mm, overall height 239mm, top plate 135mm x 110mm, hole centres 105mm x 80/75mm. Load capacity 205kg.

| Diameter (mm)            | 200                                             |
|--------------------------|-------------------------------------------------|
| Castor Type              | Swivel                                          |
| Fixing Option            | Plate                                           |
| Height (mm)              | 239                                             |
| Wheel Material           | Rubber on Pressed Steel                         |
| Colour / Shore Hardness  | Black Rubber on Pressed Steel Rim / 85° Shore A |
| Bearing Type             | Roller                                          |
| Load Capacity (kg)       | 205                                             |
| Tread width (mm)         | 49                                              |
| Swivel Radius (mm)       | 153                                             |
| Plate Size (mm)          | 138 x 110                                       |
| Hole Centres (mm)        | 105 x 80/75                                     |
| Top Plate Thickness (mm) | 4                                               |
| Fork Thickness (mm)      | 3                                               |
| To Suit Fixing Bolt (mm) | 10                                              |
| Brand                    | Varley                                          |
| Temperature Resistance   | -20 °C TO +60 °C                                |