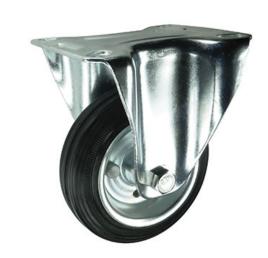

## Rubber on Pressed Steel Plate Fixed Castor 200mm 205kg Load

Product code: V41Q200SRRP05

Pressed steel fixed castor with a top plate fixing fitted with black rubber on pressed steel centred wheel with a roller bearing. Wheel diameter 200mm, tread width 46mm, overall height 235mm, top plate 135mm x 110mm, hole centres 105mm x 80mm. Load capacity 205kg.

|                          | · · · · · · · · · · · · · · · · · · ·           |
|--------------------------|-------------------------------------------------|
| Diameter (mm)            | 200                                             |
| Castor Type              | Fixed                                           |
| Fixing Option            | Plate                                           |
| Height (mm)              | 235                                             |
| Wheel Material           | Rubber on Pressed Steel                         |
| Colour / Shore Hardness  | Black Rubber on Pressed Steel Rim / 85° Shore A |
| Temperature Resistance   | -20°C to +60°C                                  |
| Bearing Type             | Roller                                          |
| Load Capacity (kg)       | 205                                             |
| Tread width (mm)         | 46                                              |
| Plate Size (mm)          | 135 x 110                                       |
| Hole Centres (mm)        | 105 x 80                                        |
| Top Plate Thickness (mm) | 3                                               |
| Fork Thickness (mm)      | 3                                               |
| To Suit Fixing Bolt (mm) | 10                                              |
| Brand                    | Varley                                          |