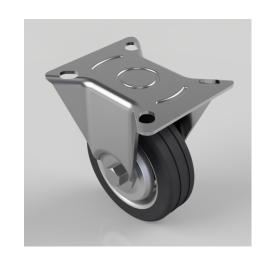

## **Pressed Steel Fixed Castor 75mm 40kg Load**

**Product code: F75RMB** 

Pressed steel fixed castor with a top plate fixing fitted with black rubber tyre on pressed steel centred wheel with a roller bearing bore. Wheel diameter 75mm, tread width 22mm, overall height 97mm, top plate 84mm x 72mm, hole centres 62mm x 50mm. Load capacity 40kg.

| Diameter (mm)            | 75                                     |
|--------------------------|----------------------------------------|
| Castor Type              | Fixed                                  |
| Fixing Option            | Plate                                  |
| Height (mm)              | 97                                     |
| Wheel Material           | Rubber on Steel                        |
| Bearing Type             | Roller                                 |
| Load Capacity (kg)       | 40                                     |
| Tread (mm)               | 22                                     |
| Plate Size (mm)          | 84 x 72                                |
| Hole Centres (mm)        | 62 x 50                                |
| Colour / Shore Hardness  | Black Rubber on Steel Rim / 85 Shore A |
| Fork Thickness (mm)      | 2                                      |
| Temperature Resistance   | -20 °C TO +60 °C                       |
| To Suit Fixing Bolt (mm) | 8                                      |
| Top Plate Thickness (mm) | 2                                      |