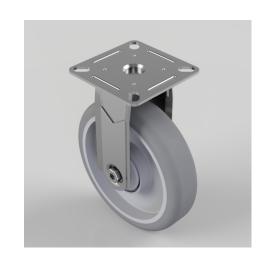

## **Rubber Fixed Castor Plate 100mm 70kg**

Product code: BZRAF100GRBJ

Pressed steel fixed castor with a top plate fixing fitted with a grey thermoplastic rubber tyre on polypropylene centred wheel with a ball bearing and caps. Wheel diameter 100mm, tread width 24mm, plate size 60mm x 60mm, hole centres 49mm x 49mm or 43mm x 43mm, overall height 124mm with a Load capacity 70kg.

| Diameter (mm)            | 100                                           |
|--------------------------|-----------------------------------------------|
| Fixing Option            | Plate                                         |
| Castor Type              | Fixed                                         |
| Plate Size (mm)          | 60 x 60                                       |
| Hole Centres (mm)        | 49/43 x 49/43                                 |
| Height (mm)              | 124                                           |
| Bearing Type             | Ball                                          |
| Wheel Material           | Rubber on Polypropylene                       |
| Colour / Shore Hardness  | Grey Rubber on Polypropylene Rim / 82 Shore A |
| Top Plate Thickness (mm) | 1.8                                           |
| Fork Thickness (mm)      | 1.8                                           |
| Temperature Resistance   | -15 °C TO +80 °C                              |
| To Suit Fixing Bolt (mm) | 6                                             |
| Tread (mm)               | 24                                            |
| Load Capacity (kg)       | 70                                            |