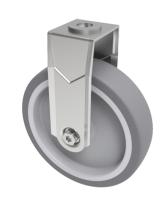

## **Rubber Fixed Castor Bolthole 125mm 80kg**

Product code: SSRAF125GRBJBH10

Grade 304 Pressed stainless steel fixed castor with a 10mm bolt fixing fitted with a grey thermoplastic rubber tyre on polypropylene centred wheel with a ball bearing. Wheel diameter 125mm, tread width 24mm, overall height 149mm, Load capacity 80kg. \*\*MANUFACTURED TO ORDER\*\*

| Diameter (mm)            | 125                                           |
|--------------------------|-----------------------------------------------|
| Fixing Option            | Bolt Hole                                     |
| Castor Type              | Fixed                                         |
| Height (mm)              | 149                                           |
| Wheel Material           | Rubber on Polypropylene                       |
| Colour / Shore Hardness  | Grey Rubber on Polypropylene Rim / 87 Shore A |
| Bearing Type             | Ball                                          |
| Tread (mm)               | 24                                            |
| Fork Thickness (mm)      | 1.8                                           |
| To Suit Fixing Bolt (mm) | 10                                            |
| Load Capacity (kg)       | 80                                            |
| Temperature Resistance   | -15 °C TO +80 °C                              |
| Head Dia (mm)            | 50                                            |