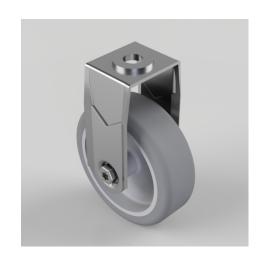

## **Rubber Fixed Castor Bolt Hole 75mm 60kg**

Product code: BZRAF75GRBH10

Pressed steel fixed castor with a 10mm bolt hole fixing fitted with a grey rubber tyre on polypropylene centred wheel with a plain bore. Wheel diameter 75mm, tread width 24mm, overall height 101mm. Load capacity 60kg. \*\*MANUFACTURED TO ORDER\*\*

| Diameter (mm)            | 75                                            |
|--------------------------|-----------------------------------------------|
| Fixing Option            | Bolt Hole                                     |
| Castor Type              | Fixed                                         |
| Head Dia (mm)            | 21                                            |
| Height (mm)              | 101                                           |
| Bearing Type             | Plain                                         |
| Wheel Material           | Rubber on Polypropylene                       |
| Colour / Shore Hardness  | Grey Rubber on Polypropylene Rim / 82 Shore A |
| Fork Thickness (mm)      | 1.8                                           |
| Temperature Resistance   | -15 °C TO +80 °C                              |
| To Suit Fixing Bolt (mm) | 10                                            |
| Tread (mm)               | 24                                            |
| Load Capacity (kg)       | 60                                            |