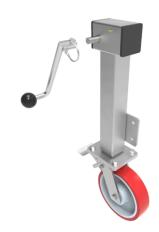

## Removable Handle Polyurethane Nylon Plate Swivel Castor Brake Locking Castor 150mm 500kg Load

## Product code: JAZHS150NPBSWBRH

Side winding jacking unit ( removable handle ) with maximum lift of 200mm fitted with a fabricated swivel castor with a top plate fixing fitted with a red polyurethane tyre on a white nylon centred wheel with roller bearing bore and a total lock brake. Wheel diameter 150mm, tread width 40mm, maximum Load for the complete unit is capacity 500kg. Please note Jacking castors are rated on a different principal to other castors and we recommend the total lifted load is divided over just 2 jacking units. For other dimensions please refer to the BIL catalogue or request a drawing. When jacked up to the height please be aware of any obstacles as a sudden shock could result in the inner square tube bending around the outer tube. Please note BIL do not recommend brakes on jacking castors. DO NOT OVERWIND Handle excessively more than what is needed as this will cause the pin in the gearbox to shear. (This is a safety precaution against over loading the unit)

| Diameter (mm)            | 150                                        |
|--------------------------|--------------------------------------------|
| Castor Height (mm)       | 190                                        |
| Castor Type              | Swivel with Total Lock Brake               |
| Swivel Radius (mm)       | 145                                        |
| Fixing Option            | Plate                                      |
| Bearing Type             | Roller                                     |
| To Suit Fixing Bolt (mm) | 10                                         |
| Wheel Material           | Polyurethane on Nylon                      |
| Colour / Shore Hardness  | Red Polyurethane on Nylon Rim / 96 Shore A |
| Temperature Resistance   | -20 °C TO +70 °C                           |
| Load Capacity (kg)       | 500                                        |
| Tread (mm)               | 40                                         |
| Height (mm)              | 597 / 797                                  |
| Lifting Stroke (mm)      | 200                                        |
| Handle Option            | Removable                                  |