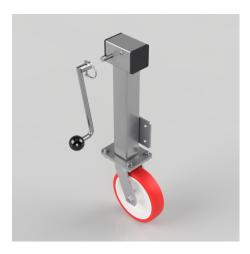

## Removable Handle Polyurethane Nylon Plate Swivel Castor 200mm 600kg Load

## Product code: JAZHS200NPRH

Side winding jacking unit with maximum lift of 200mm fitted with a Fabricated swivel castor with a top plate fixing fitted with a red polyurethane tyre on a white nylon centred wheel with plain bore. Wheel diameter 200mm, tread width 48mm, maximum load for the complete unit is capacity 600kg. Please note Jacking castors are rated on a different principal to other castors and we recommend the total lifted load is divided over just 2 jacking units. For other dimensions please refer to the BIL catalogue or request a drawing. When jacked up to the height please beaware of any obstacles as a sudden shock could result in the inner square tube bending around the outer tube. DO NOT OVERWIND Handle excessively more than what is needed as this will cause the pin in the gearbox to shear. (This is a safety precaution against over loading the unit)

| Diameter (mm)            | 200                                        |
|--------------------------|--------------------------------------------|
| Castor Height (mm)       | 241                                        |
| Castor Type              | Swivel                                     |
| Swivel Radius (mm)       | 156                                        |
| Fixing Option            | Plate                                      |
| To Suit Fixing Bolt (mm) | 10                                         |
| Wheel Material           | Polyurethane on Nylon                      |
| Colour / Shore Hardness  | Red Polyurethane on Nylon Rim / 96 Shore A |
| Temperature Resistance   | -20 °C TO +70 °C                           |
| Load Capacity (kg)       | 600                                        |
| Tread (mm)               | 50                                         |
| Height (mm)              | 648 / 848                                  |
| Lifting Stroke (mm)      | 200                                        |
| Handle Option            | Removable                                  |
| Bearing Type             | Plain                                      |