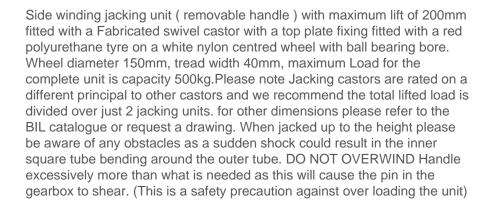

## Removable Handle Polyurethane Nylon Plate Swivel Castor 150mm 500kg Load

Product code: JAZHS150NPBJRH

| Diameter (mm)            | 150                                        |
|--------------------------|--------------------------------------------|
| Castor Height (mm)       | 190                                        |
| Castor Type              | Swivel                                     |
| Swivel Radius (mm)       | 120                                        |
| Fixing Option            | Plate                                      |
| Bearing Type             | Ball                                       |
| To Suit Fixing Bolt (mm) | 10                                         |
| Wheel Material           | Polyurethane on Nylon                      |
| Colour / Shore Hardness  | Red Polyurethane on Nylon Rim / 96 Shore A |
| Temperature Resistance   | -20 °C TO +70 °C                           |
| Load Capacity (kg)       | 500                                        |
| Tread (mm)               | 40                                         |
| Height (mm)              | 597 / 797                                  |
| Lifting Stroke (mm)      | 200                                        |
| Handle Option            | Removable                                  |