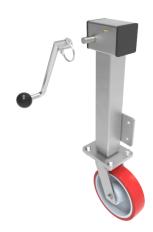

## Removable Handle Polyurethane Nylon Plate Swivel Castor 150mm 500kg Load

Product code: JAZHS150NPBJRH

| Diameter (mm)            | 150                                        |
|--------------------------|--------------------------------------------|
| Castor Height (mm)       | 190                                        |
| Castor Type              | Swivel                                     |
| Swivel Radius (mm)       | 120                                        |
| Fixing Option            | Plate                                      |
| Bearing Type             | Ball                                       |
| To Suit Fixing Bolt (mm) | 10                                         |
| Wheel Material           | Polyurethane on Nylon                      |
| Colour / Shore Hardness  | Red Polyurethane on Nylon Rim / 96 Shore A |
| Temperature Resistance   | -20 °C TO +70 °C                           |
| Load Capacity (kg)       | 500                                        |
| Tread (mm)               | 40                                         |
| Height (mm)              | 597 / 797                                  |
| Lifting Stroke (mm)      | 200                                        |
| Handle Option            | Removable                                  |