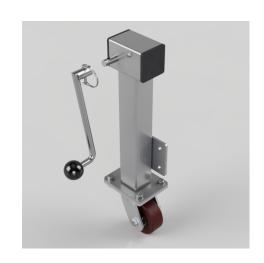

## Removable Handle Polyurethane Cast Iron Plate Swivel Castor 100mm 300kg Load

Product code: JAZHS100PTBJRH

Side winding jacking unit ( removable handle ) with maximum lift of 200mm fitted with a Fabricated swivel castor with a top plate fixing fitted with a brown polyurethane tyred cast iron centred wheel with ball bearings. Wheel diameter 100mm, tread width 40mm, maximum Load for the complete unit is capacity 300kg. Please note Jacking castors are rated on a different principal to other castors and we recommend the total lifted load is divided over just 2 jacking units. for other dimensions please refer to the BIL catalogue or request a drawing. when jacked up to the height please be aware of any obstacles as a sudden shock could result in the inner square tube bending around the outer tube. DO NOT OVERWIND Handle excessively more than what is needed as this will cause the pin in the gearbox to shear. (This is a safety precaution against over loading the unit)

| Diameter (mm)            | 100                                              |
|--------------------------|--------------------------------------------------|
| Castor Height (mm)       | 143                                              |
| Castor Type              | Swivel                                           |
| Swivel Radius (mm)       | 85                                               |
| Fixing Option            | Plate                                            |
| Bearing Type             | Ball                                             |
| To Suit Fixing Bolt (mm) | 10                                               |
| Wheel Material           | Polyurethane on Cast Iron                        |
| Colour / Shore Hardness  | Brown Polyurethane on Cast Iron Rim / 94 Shore A |
| Temperature Resistance   | -20 °C TO +80 °C                                 |
| Load Capacity (kg)       | 300                                              |
| Tread (mm)               | 40                                               |
| Height (mm)              | 550 / 750                                        |
| Lifting Stroke (mm)      | 200                                              |
| Handle Option            | Removable                                        |