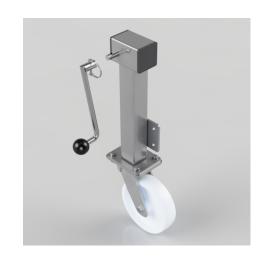

## Removable Handle Nylon Plate Swivel Castor 200mm 1000kg Load

Product code: JAZHSK200NYRH

Side winding jacking unit (removable handle) with maximum lift of 200mm fitted with a Fabricated swivel castor with a top plate fixing fitted with a white nylon wheel with a plain bore. Wheel diameter 200mm, tread width 50mm, maximum Load for the complete unit is capacity 1000kg. Please note Jacking castors are rated on a different principal to other castors and we recommend the total lifted load is divided over just 2 jacking units. for other dimensions please refer to the BIL catalogue or request a drawing.when jacked up to the height please be aware of any obstacles as a sudden shock could result in the inner square tube bending around the outer tube. DO NOT OVERWIND Handle excessively more than what is needed as this will cause the pin in the gearbox to shear. (This is a safety precaution against over loading the unit)