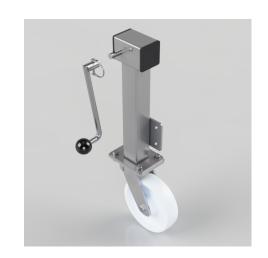

## Removable Handle Nylon Plate Swivel Castor 200mm 1000kg Load

Product code: JAZHSK200NYBJRH

Side winding jacking unit ( removable handle )with maximum lift of 200mm fitted with a Fabricated swivel castor with a top plate fixing fitted with a white nylon wheel with a ball bearing. Wheel diameter 2000mm, tread width 50mm, maximum Load for the complete unit is capacity 1000kg. Please note Jacking castors are rated on a different principal to other castors and we recommend the total lifted load is divided over just 2 jacking units. for other dimensions please refer to the BIL catalogue or request a drawing.when jacked up to the height please be aware of any obstacles as a sudden shock could result in the inner square tube bending around the outer tube. DO NOT OVERWIND Handle excessively more than what is needed as this will cause the pin in the gearbox to shear. (This is a safety precaution against over loading the unit)

| Diameter (mm)            | 200              |
|--------------------------|------------------|
| Castor Height (mm)       | 250              |
| 2 , , ,                  |                  |
| Castor Type              | Swivel           |
| Swivel Radius (mm)       | 165              |
| Fixing Option            | Plate            |
| Bearing Type             | Ball             |
| To Suit Fixing Bolt (mm) | 10               |
| Wheel Material           | Nylon            |
| Colour / Shore Hardness  | White Nylon      |
| Temperature Resistance   | -30 °C TO +80 °C |
| Load Capacity (kg)       | 1000             |
| Tread (mm)               | 50               |
| Height (mm)              | 657 / 857        |
| Lifting Stroke (mm)      | 200              |
| Handle Option            | Removable        |