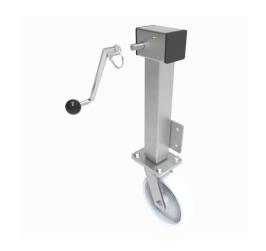

## Removable Handle Nylon Plate Swivel Castor 150mm 600kg Load

Product code: JAZHS150NYBJRH

Side winding jacking unit ( removable handle ) with maximum lift of 200mm fitted with a Fabricated swivel castor with a top plate fixing fitted with a white nylon wheel with ball bearings. Wheel diameter 150mm, tread width 45mm, maximum Load for the complete unit is capacity 600kg. Please note Jacking castors are rated on a different principal to other castors and we recommend the total lifted load is divided over just 2 jacking units. for other dimensions please refer to the BIL catalogue or request a drawing. When jacked up to the height please be aware of any obstacles as a sudden shock could result in the inner square tube bending around the outer tube. DO NOT OVERWIND Handle excessively more than what is needed as this will cause the pin in the gearbox to shear. (This is a safety precaution against over loading the unit)

| Diameter (mm)            | 150              |
|--------------------------|------------------|
| Castor Height (mm)       | 190              |
| Castor Type              | Swivel           |
| Swivel Radius (mm)       | 120              |
| · · ·                    |                  |
| Fixing Option            | Plate            |
| Bearing Type             | Ball             |
| To Suit Fixing Bolt (mm) | 10               |
| Wheel Material           | Nylon            |
| Colour / Shore Hardness  | White Nylon      |
| Temperature Resistance   | -30 °C TO +80 °C |
| Load Capacity (kg)       | 600              |
| Tread (mm)               | 45               |
| Height (mm)              | 597 / 797        |
| Lifting Stroke (mm)      | 200              |
| Handle Option            | Removable        |