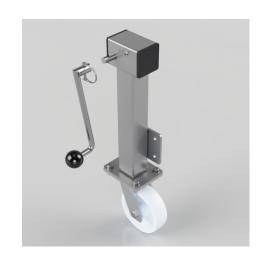

## Removable Handle Nylon Plate Swivel Castor 150mm 600kg Load

**Product code: JAZHS150NYBRH** 

Side winding jacking unit ( removable handle ) with maximum lift of 200mm fitted with a Fabricated swivel castor with a top plate fixing fitted with a white nylon wheel with roller bearing. Wheel diameter 150mm, tread width 45mm, maximum Load for the complete unit is capacity 600kg.Please note Jacking castors are rated on a different principal to other castors and we recommend the total lifted load is divided over just 2 jacking units. for other dimensions please refer to the BIL catalogue or request a drawing.when jacked up to the height please beaware of any obstacles as a sudden shock could result in the inner square tube bending around the outer tube. DO NOT OVERWIND Handle excessively more than what is needed as this will cause the pin in the gearbox to shear. (This is a safety precaution against over loading the unit)

| Diameter (mm)            | 150              |
|--------------------------|------------------|
| Castor Height (mm)       | 190              |
| Castor Type              | Swivel           |
| Swivel Radius (mm)       | 120              |
| Fixing Option            | Plate            |
| Bearing Type             | Roller           |
| To Suit Fixing Bolt (mm) | 10               |
| Wheel Material           | Nylon            |
| Colour / Shore Hardness  | White Nylon      |
| Temperature Resistance   | -30 °C TO +80 °C |
| Load Capacity (kg)       | 600              |
| Tread (mm)               | 45               |
| Height (mm)              | 600/800          |
| Lifting Stroke (mm)      | 200              |
| Handle Option            | Removable        |