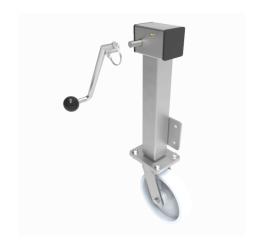

## Removable Handle Nylon Plate Swivel Castor 100mm 600kg Load

Product code: JAZHS100NYBJRH

Side winding jacking unit ( removable handle ) with maximum lift of 200mm fitted with a Fabricated swivel castor with a top plate fixing fitted with a white nylon wheel with ball bearings. Wheel diameter 100mm, tread width 40mm, maximum Load for the complete unit is capacity 600kg. Please note Jacking castors are rated on a different principal to other castors and we recommend the total lifted load is divided over just 2 jacking units. for other dimensions please refer to the BIL catalogue or request a drawing. when jacked up to the height please beaware of any obstacles as a sudden shock could result in the inner square tube bending around the outer tube. DO NOT OVERWIND Handle excessively more than what is needed as this will cause the pin in the gearbox to shear. (This is a safety precaution against over loading the unit)

| Diameter (mm)            | 100              |
|--------------------------|------------------|
| Castor Height (mm)       | 143              |
| Castor Type              | Swivel           |
| Swivel Radius (mm)       | 85               |
| Fixing Option            | Plate            |
| Bearing Type             | Ball             |
| To Suit Fixing Bolt (mm) | 10               |
| Wheel Material           | Nylon            |
| Colour / Shore Hardness  | White Nylon      |
| Temperature Resistance   | -30 °C TO +80 °C |
| Load Capacity (kg)       | 600              |
| Tread (mm)               | 40               |
| Height (mm)              | 550 / 750        |
| Lifting Stroke (mm)      | 200              |
| Handle Option            | Removable        |