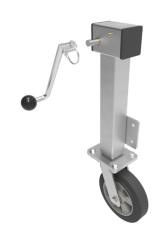

## Removable Handle Elastic Rubber on Aluminium Plate Swivel Castor 200mm 500kg Load

Product code: JAZHS200ERBJRH

| Diameter (mm)            | 200                                                |
|--------------------------|----------------------------------------------------|
| Castor Height (mm)       | 241                                                |
| Castor Type              | Swivel                                             |
| Swivel Radius (mm)       | 156                                                |
| Fixing Option            | Plate                                              |
| Bearing Type             | Ball                                               |
| To Suit Fixing Bolt (mm) | 10                                                 |
| Wheel Material           | Rubber on Aluminium                                |
| Colour / Shore Hardness  | Black Elastic Rubber on Aluminium Rim / 65 Shore A |
| Temperature Resistance   | -30 °C TO +80 °C                                   |
| Load Capacity (kg)       | 500                                                |
| Tread (mm)               | 50                                                 |
| Height (mm)              | 648 / 848                                          |
| Lifting Stroke (mm)      | 200                                                |
| Handle Option            | Removable                                          |