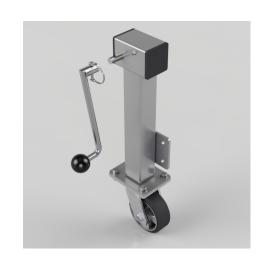

## Removable Handle Elastic Rubber on Aluminium Plate Swivel Castor 125mm 270kg Load

Product code: JAZHS125ERBJRH

Side winding jacking unit ( removable handle ) with maximum lift of 200mm fitted with a Fabricated swivel castor with a top plate fixing fitted with a black high elastic natural 65 shore A rubber tyre aluminium centred wheel with ball bearings. Wheel diameter 125mm, tread width 50mm,Load for the complete unit is capacity 270kg.Please note Jacking castors are rated on a different principal to other castors and we recommend the total lifted load is divided over just 2 jacking units. for other dimensions please refer to the BIL catalogue or request a drawing. When jacked up to the height please be aware of any obstacles as a sudden shock could result in the inner square tube bending around the outer tube. REACH compliant also PAH-Free rubber to confirm to EU-directive 2005/69/EC DO NOT OVERWIND Handle excessively more than what is needed as this will cause the pin in the gearbox to shear. (This is a safety precaution against over loading the unit)

| Diameter (mm)            | 125                                                |
|--------------------------|----------------------------------------------------|
| Castor Height (mm)       | 165                                                |
| Castor Type              | Swivel                                             |
| Swivel Radius (mm)       | 101                                                |
| Fixing Option            | Plate                                              |
| Bearing Type             | Ball                                               |
| To Suit Fixing Bolt (mm) | 10                                                 |
| Wheel Material           | Rubber on Aluminium                                |
| Colour / Shore Hardness  | Black Elastic Rubber on Aluminium Rim / 65 Shore A |
| Temperature Resistance   | -30 °C TO +80 °C                                   |
| Load Capacity (kg)       | 270                                                |
| Tread (mm)               | 50                                                 |
| Height (mm)              | 572 / 772                                          |
| Lifting Stroke (mm)      | 200                                                |
| Handle Option            | Removable                                          |