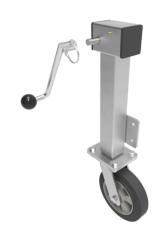

## Removable Handle Elastic Rubber Aluminium Plate Swivel Castor 100mm 250kg Load

Product code: JAZHS100ERBJRH

| Diameter (mm)            | 100                                                |
|--------------------------|----------------------------------------------------|
| Castor Height (mm)       | 143                                                |
| Castor Type              | Swivel                                             |
| Swivel Radius (mm)       | 85                                                 |
| Fixing Option            | Plate                                              |
| Bearing Type             | Ball                                               |
| To Suit Fixing Bolt (mm) | 10                                                 |
| Wheel Material           | Rubber on Aluminium                                |
| Colour / Shore Hardness  | Black Elastic Rubber on Aluminium Rim / 65 Shore A |
| Temperature Resistance   | -30 °C TO +80 °C                                   |
| Load Capacity (kg)       | 250                                                |
| Tread (mm)               | 50                                                 |
| Height (mm)              | 550 / 750                                          |
| Lifting Stroke (mm)      | 200                                                |
| Handle Option            | Removable                                          |