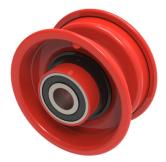

## Red Steel 100mm (4") Rim

## Product code: RIM300X4STREDBJM25X6

Steel rim only 3.00 x 4 with 25mm X 65mm ball bearings for non towing applications red powder coated finish for use with pneumatic tyres and tubes only (Catalogue SKU RIM300X4STREDBJ25X65) Max inflated on this rim is 36 psi

| Rim Diameter (mm) | 100mm (4")     |
|-------------------|----------------|
| To Fit Tyre Size  | 3.00-4, 4.00-4 |
| Hub Width (mm)    | 65             |
| Bore Size (mm)    | 25             |
| Bearing Type      | Ball           |
| PSI Steel Rim     | 36             |