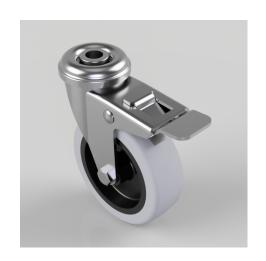

## Pressed Steel Bolt Hole Swivel Castor Brake 75mm 55kg Load

Product code: 75TPRBH10SWB

Pressed steel swivel castor with a bolt hole fixing fitted with grey thermoplastic rubber tyre on grey polypropylene centred wheel with a plain bore and total lock brake. Wheel diameter 75mm, tread width 24.5mm, overall height 102mm, bolt hole M10. Load capacity 55kg.

| Diameter (mm)            | 75                                            |
|--------------------------|-----------------------------------------------|
| Fixing Option            | Bolt Hole                                     |
| Castor Type              | Swivel with Total Lock Brake                  |
| Height (mm)              | 102                                           |
| Bearing Type             | Plain                                         |
| Wheel Material           | Rubber on Polypropylene                       |
| To Suit Fixing Bolt (mm) | 10                                            |
| Tread (mm)               | 24.5                                          |
| Load Capacity (kg)       | 55                                            |
| Swivel Radius (mm)       | 79                                            |
| Colour / Shore Hardness  | Grey Rubber on Polypropylene Rim / 87 Shore A |
| Fork Thickness (mm)      | 2                                             |
| Temperature Resistance   | -10 °C TO +50 °C                              |
| Head Dia (mm)            | 48                                            |